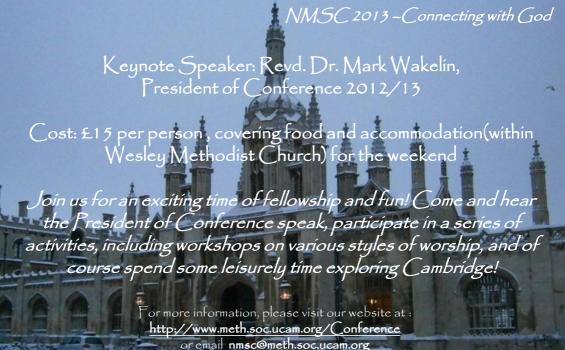

## **REGISTRATION FORM**

(We would like to encourage you to use the online form at http://www.meth.soc.ucam.org/Conference)

## PERSONAL DETAILS

Name:

Mobile Number:

**Email Address:** 

Date of birth:

College/University:

Dietary requirements/Special needs/Additional information:

## **PAYMENT**

Please include a cheque for £15 payable to Cambridge Methodist Student Society.

Please turn to the back to continue filling up your details



## **NMSC STASH**

This year, we are going to have a NMSC hoodie. The cost is £20.

☐ Tick this box if you want one(and include the amount on top of the £15) Indicate your preferred size: S/M/L

☐ Check this box if you do not wish for your contact details to be stored to inform you about future events

Kindly detach this portion and mail it back to:

Cambridge Methodist Student Society
Wesley Methodist Church
Christ's Pieces
Cambridge CB1 1LG

by  $\underline{1^{st}}$  December 2012. Applications after this date will be considered on a case-by-case basis. We regret to add that we can only accept those  $\underline{\mathbf{aged}}$   $\underline{\mathbf{18}}$   $\underline{\mathbf{and}}$   $\underline{\mathbf{above}}$